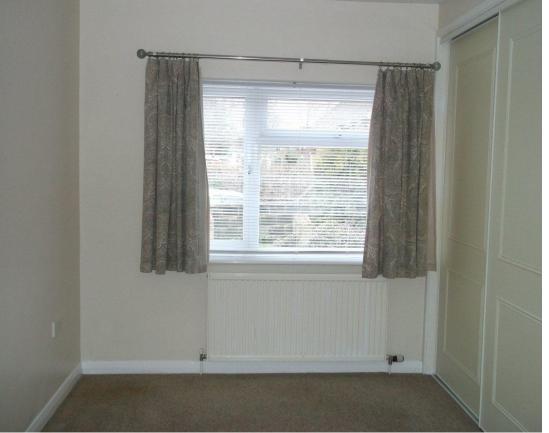

Living/Dining Room: 12.37' x 10.07' (3.77m x 3.07m)

Window to front, radiator, door to:

Bedroom: 12.17' x 10.04' (3.71m x 3.06m)

Window to front, radiator, double wardrobe, further mirrored wardrobe, door to: