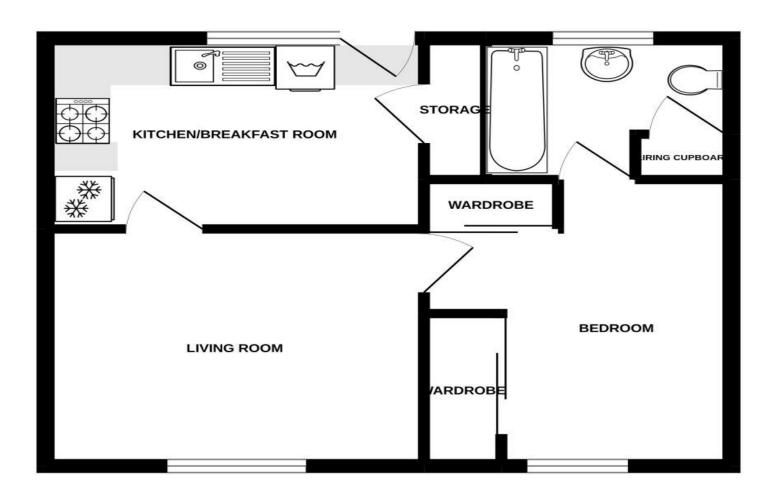

## **Accommodation Comprises:**

Kitchen: 12.30' x 8.10' (3.75m x 2.47m)

UPVC external door leads to the Kitchen. Window to rear, radiator, base units including stainless steel sink unit and complimentary work surfaces, shelved cupboard, gas cooker, fridge freezer and washing machine, space for breakfast table, door to:

Living/Dining Room: 12.37' x 10.07' (3.77m x 3.07m)

Window to front, radiator, door to:

Bedroom: 12.17' x 10.04' (3.71m x 3.06m)

Window to front, radiator, double wardrobe, further mirrored wardrobe, door to:

Bathroom: 8.07' x 5.61' (2.46m x 1.71m)

Window to rear, radiator, panelled bath, pedestal wash basin, low level wc, shelved airing cupboard with radiator.