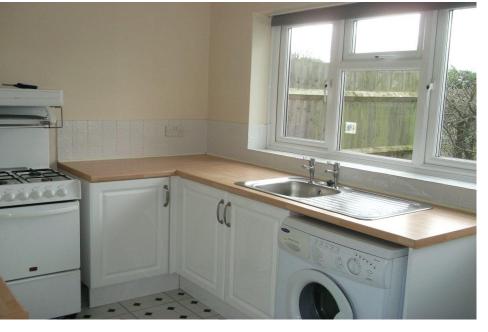

## **Accommodation Comprises:**

Kitchen: 12.30' x 8.10' (3.75m x 2.47m)

UPVC external door leads to the Kitchen. Window to rear, radiator, base units including stainless steel sink unit and complimentary work surfaces, shelved cupboard, gas cooker, fridge freezer and washing machine, space for breakfast table, door to: