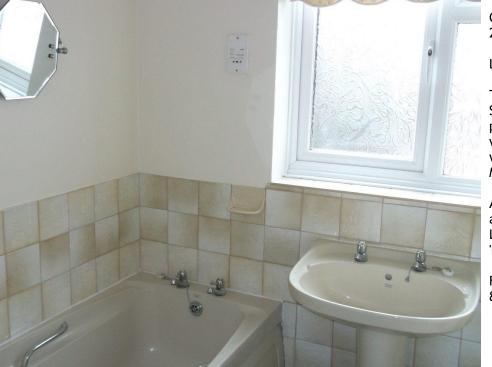

Bathroom: 8.07' x 5.61' (2.46m x 1.71m)

Window to rear, radiator, panelled bath, pedestal wash basin, low level wc, shelved airing cupboard with radiator.