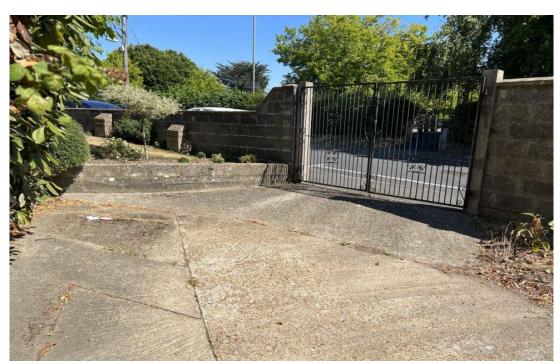

## **Parking**

Driveway for 1 car to the front, enclosed by tall double metal gates.

Starting from SO40 3SG. Total: 0.2 miles (1mins)

- 1. Drive northwest. (0.08 miles)
- 2. Turn right onto Salisbury Road/A36. (0.04 miles)
- 3. Turn left. (0.04 miles)
- 4. Turn right. (0.01 miles)
- 5. You have arrived at your destination. (0.00 miles)