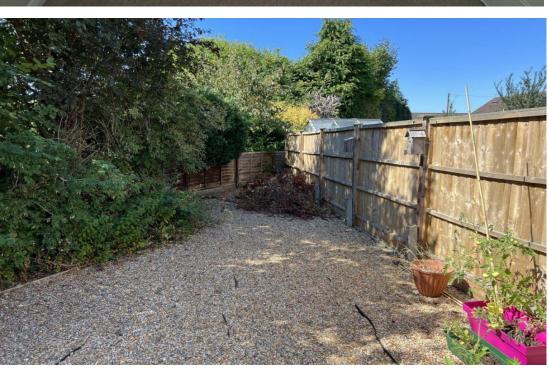

Kitchen: 12.30' x 8.10' (3.75m x 2.47m)

UPVC external door leads to the Kitchen. Window to rear, radiator, base units including stainless steel sink unit and complimentary work surfaces, shelved cupboard, gas cooker, fridge freezer and washing machine, space for breakfast table, door to:

Living/Dining Room: 12.37' x 10.07' (3.77m x 3.07m)

Window to front, radiator, door to:

Bedroom: 12.17' x 10.04' (3.71m x 3.06m)

Window to front, radiator, double wardrobe, further mirrored wardrobe, door to:

Bathroom: 8.07' x 5.61' (2.46m x 1.71m)

Window to rear, radiator, panelled bath, pedestal wash basin, low level wc, shelved airing cupboard with radiator.

## Garden

Low maintenance enclosed garden area.

## **Parking**

Driveway for 1 car to the front, enclosed by tall double metal gates.







Starting from SO40 3SG. Total: 0.2 miles (1mins)

- 1. Drive northwest. (0.08 miles)
- 2. Turn right onto Salisbury Road/A36. (0.04 miles)
- 3. Turn left. (0.04 miles)
- 4. Turn right. (0.01 miles)
- 5. You have arrived at your destination. (0.00 miles)

# GROUND FLOOR 407 sq.ft. (37.8 sq.m.) approx.



Certificate Number: 0732-3528-0100-0882-9226

| Score | Energy rating | Current | Potential |
|-------|---------------|---------|-----------|
| 92+   | A             |         |           |
| 81-91 | В             |         | 87        |
| 69-80 | С             |         |           |
| 55-68 | D             | 66      |           |
| 39-54 | E             |         |           |
| 21-38 | F             |         |           |
| 1-20  | G             |         |           |

https://fi