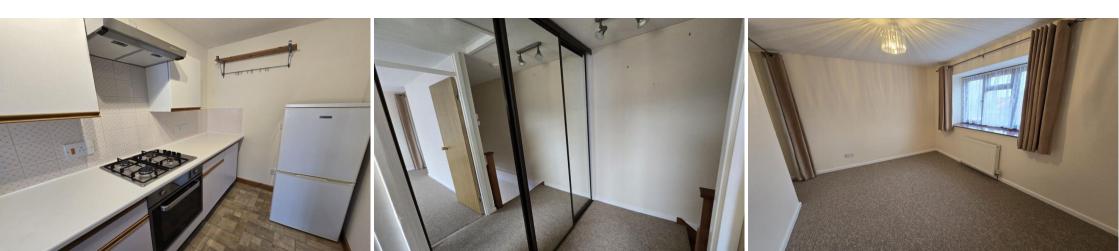

## **Accommodation Comprises:**

Lounge: 11.98' x 11.98' (3.65m x 3.65m)

A spacious lounge with new decoration and carpets.

Kitchen: 11.98' x 5.51' (3.65m x 1.68m)

Newly decorated kitchen with modern oven and hob.

Stairs / Landing

Bedroom: 11.32' x 8.66' (3.45m x 2.64m)

A good size double bedroom with new decoration and carpets.

Bathroom: 6.40' x 5.81' (1.95m x 1.77m) A three-piece suite with shower over bath.

External