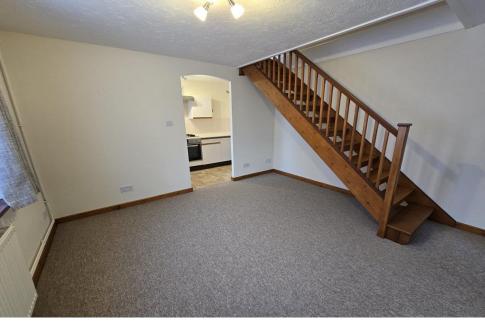

## **Accommodation Comprises:**

Lounge: 11.98' x 11.98' (3.65m x 3.65m)

A spacious lounge with new decoration and carpets.

Kitchen: 11.98' x 5.51' (3.65m x 1.68m)

Newly decorated kitchen with modern oven and hob.

Stairs / Landing

Bedroom: 11.32' x 8.66' (3.45m x 2.64m)

A good size double bedroom with new decoration and carpets.

Bathroom: 6.40' x 5.81' (1.95m x 1.77m) A three-piece suite with shower over bath.

External