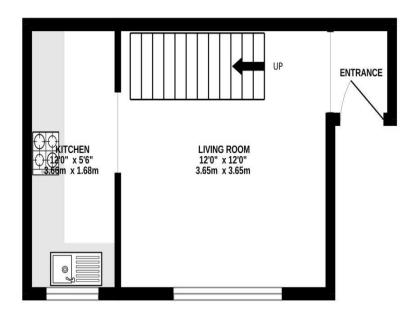

## **Accommodation Comprises:**

Lounge: 11.98' x 11.98' (3.65m x 3.65m)

A spacious lounge with new decoration and carpets.

Kitchen: 11.98' x 5.51' (3.65m x 1.68m)

Newly decorated kitchen with modern oven and hob.

Stairs / Landing

Bedroom: 11.32' x 8.66' (3.45m x 2.64m)

A good size double bedroom with new decoration and carpets.

Bathroom: 6.40' x 5.81' (1.95m x 1.77m) A three-piece suite with shower over bath.

External