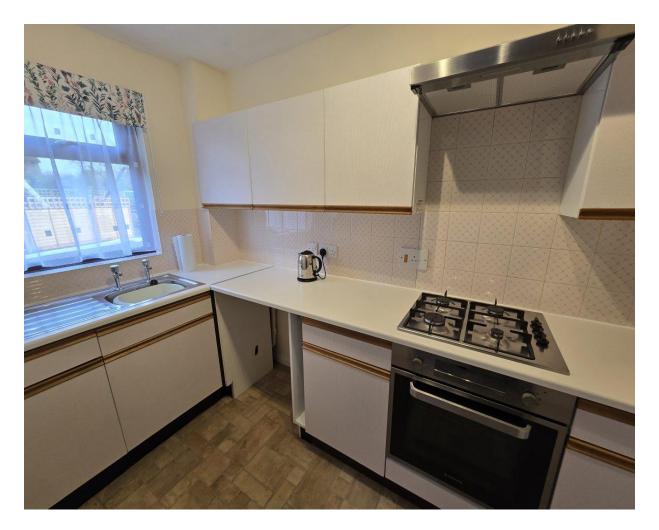

## **Accommodation Comprises:**

Lounge: 11.98' x 11.98' (3.65m x 3.65m)

A spacious lounge with new decoration and carpets.

Kitchen: 11.98' x 5.51' (3.65m x 1.68m)

Newly decorated kitchen with modern oven and hob.