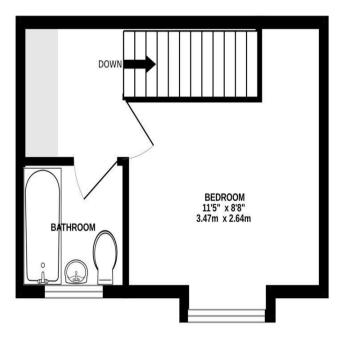

Stairs / Landing

Bedroom: 11.32' x 8.66' (3.45m x 2.64m)

A good size double bedroom with new decoration and carpets.

Bathroom: 6.40' x 5.81' (1.95m x 1.77m) A three-piece suite with shower over bath.

External