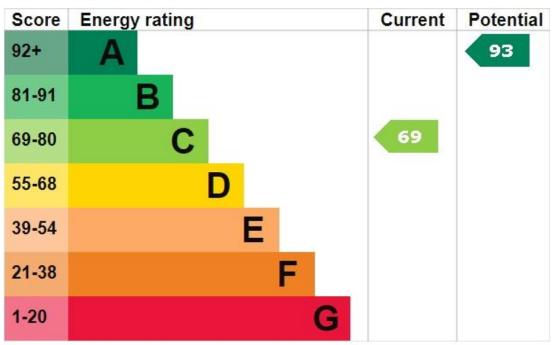

## Description

One bedroom house

Gas Central Heating

Lovely, private garden

EPC Rating: D

PROPERTY REF: 629

Newly decorated and recarpeted

Modern Bathroom with shower

Energy Performance Rating: 'C'.

Council Tax: Band 'A'. New Forest District Council (Totton & Eling Area) 1,495.03 for year 2024 / 2025.

Availability: Available 07 February 2025. Please note that an initial term of six months will apply. A reservation for this property can only be made upon the signing of an Agreement to Lease and payment of the holding deposit, equivalent to 1 x week's rent. Our staff are unable to 'keep' or 'hold' a property before this legally-required process has been completed.

Private garden area.

Parking

One private allocated parking, plus visitors.

GROUND FLOOR 1ST FLOOR

Certificate Number: 2571-1181-1259-5422-6215

https://find-energy-certificate.digital.communities.gov.uk/energy-certificate/2571-1181-1259-5422-6215