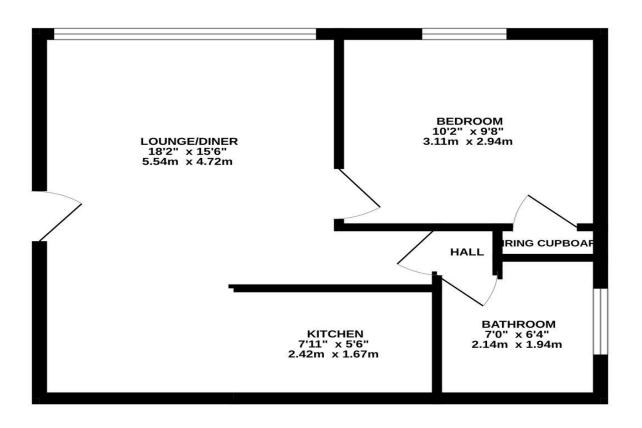

## **Accommodation Comprises:**

Lounge / Diner : 18.18' x 15.49' (5.54m x 4.72m)

A spacious lounge / diner, with large window allowing plenty of natural

light.

Kitchen: 7.94' x 5.48' (2.42m x 1.67m)

A modern, open plan kitchen with space and plumbing available for

appliances

Bedroom: 10.20' x 9.65' (3.11m x 2.94m)

A generous size double bedroom with built in storage.

Bathroom: 7.02' x 6.36' (2.14m x 1.94m)

A white three piece suite, with shower over bath.

# GROUND FLOOR 397 sq.ft. (36.9 sq.m.) approx.

Starting from SO40 3SG. Total: 6.9 miles (21mins)

- 1. Drive northwest. (0.00 miles)
- 2. Turn right onto Salisbury Road/A36. (0.0 miles)
- 3. Enter the roundabout and take the 3rd exit onto Ringwood Road/A336. (0.0 miles)
- 4. Enter the roundabout and take the 1st exit onto Maynard Road. (0.0 miles)
- 5. Bear right onto Junction Road. (0.0 miles)
- 6. Turn left onto High Street/B3076. (0.00 miles)
- 7. Turn right onto Eling Lane. (0.0 miles)
- 8. Turn right onto Rose Road. (0.0 miles)
- 9. Turn right onto Bartram Road. (0.00 miles)
- 10. Turn left onto Totton Bypass/A35. (0.0 miles)
- 11. Turn left. (0.0 miles)
- 12. Turn left onto Marchwood Bypass/A326. (4.0 miles)
- 13. Enter the roundabout and take the 1st exit onto Main Road. (1.0 miles)
- 14. Bear left onto West Street. (0.0 miles)
- 15. Turn left onto Waterside. (0.00 miles)
- 16. Your destination is on the right. (0.00 miles)