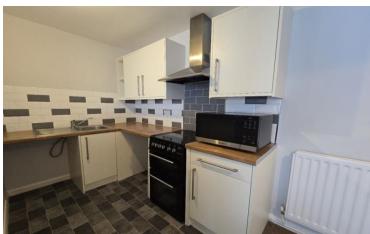

Available to let is this well presented 1-bedroom ground floor flat. The property boasts a spacious lounge, modern kitchen and a generous double bedroom. Benefitting from new decoration throughout, this property offers comfortable accommodation. Inclusive of gas.

## **Accommodation Comprises:**

Lounge / Diner : 18.18' x 15.49' (5.54m x 4.72m)

A spacious lounge / diner, with large window allowing plenty of natural

light.

Kitchen: 7.94' x 5.48' (2.42m x 1.67m)

A modern, open plan kitchen with space and plumbing available for

appliances

Bedroom: 10.20' x 9.65' (3.11m x 2.94m)

A generous size double bedroom with built in storage.

Bathroom: 7.02' x 6.36' (2.14m x 1.94m)

A white three piece suite, with shower over bath.