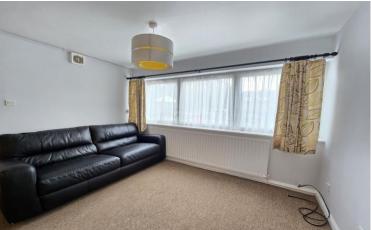

Available to let is this well presented 1-bedroom ground floor flat. The property boasts a spacious lounge, modern kitchen and a generous double bedroom. Benefitting from new decoration throughout, this property offers comfortable accommodation. Inclusive of gas.

## **Accommodation Comprises:**

Lounge / Diner : 18.18' x 15.49' (5.54m x 4.72m)

A spacious lounge / diner, with large window allowing plenty of natural

light.

Kitchen: 7.94' x 5.48' (2.42m x 1.67m)

A modern, open plan kitchen with space and plumbing available for