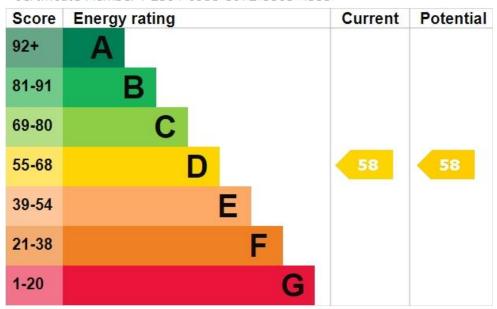

Pets: We regret that pets are not permitted.

Energy Performance Rating: 'D'.

Council Tax: Band 'A New Forest District Council (Totton & Eling Area) £1,495.03 for year 2024 / 2025.

Availability: Available immediately. Please note that an initial term of twelve months will apply. A reservation for this property can only be made upon the signing of an Agreement to Lease and payment of the holding deposit, equivalent to 1 x week's rent. Our staff are unable to 'keep' or 'hold' a property before this legally-required process has been completed.

Certificate Number: 2184-8951-1972-1101-4111

https://find-energy-certificate.digital.communities.gov.uk/energy-certificate/2184-8951-1972-1101-4111

1, Salisbury Road Arcade, Totton SOUTHAMPTON, SO40 3SG