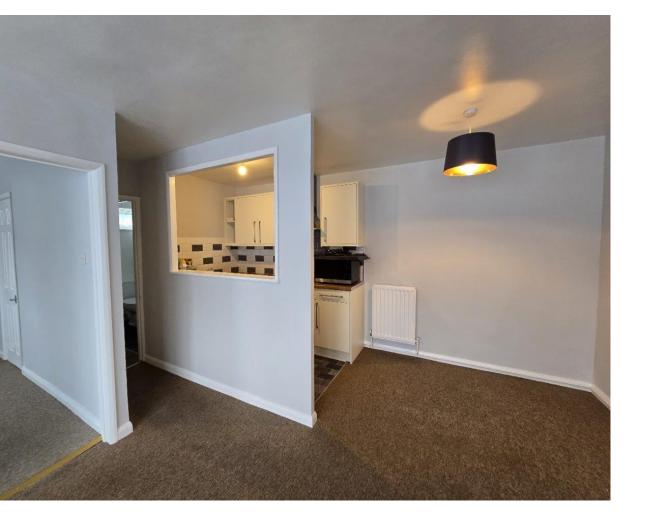

## **Accommodation Comprises:**

Lounge / Diner : 18.18' x 15.49' (5.54m x 4.72m)

A spacious lounge / diner, with large window allowing plenty of natural

light.

Kitchen: 7.94' x 5.48' (2.42m x 1.67m)

A modern, open plan kitchen with space and plumbing available for

appliances

Bedroom: 10.20' x 9.65' (3.11m x 2.94m)

A generous size double bedroom with built in storage.

Bathroom: 7.02' x 6.36' (2.14m x 1.94m)

A white three piece suite, with shower over bath.