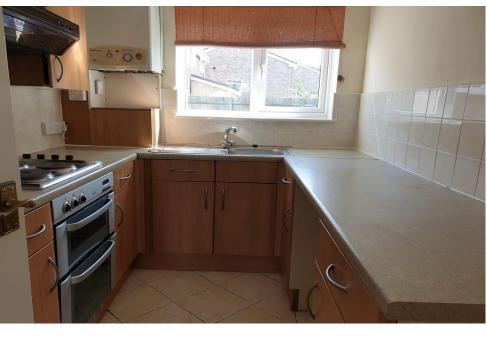

## **Accommodation Comprises:**

Entrance Hallway With doors to all rooms.

Bathroom: 8.56' x 5.25' (2.61m x 1.60m)

Modern suite with electric shower over the bath.

Kitchen: 9.74' x 6.96' (2.97m x 2.12m)

Modern fitted kitchen with integral oven, hob and extractor hood.