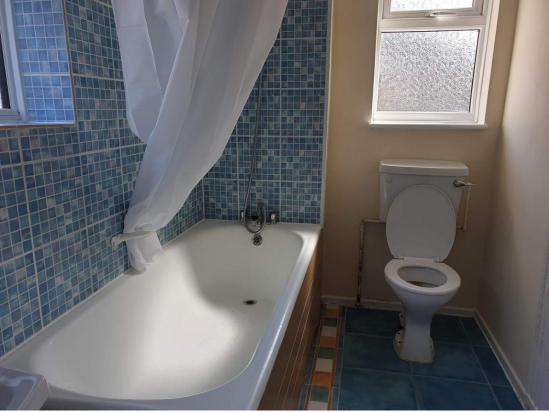

## **Accommodation Comprises:**

Entrance Hallway With doors to all rooms.

Bathroom: 8.56' x 5.25' (2.61m x 1.60m)

Modern suite with electric shower over the bath.

Kitchen: 9.74' x 6.96' (2.97m x 2.12m)

Modern fitted kitchen with integral oven, hob and extractor hood.