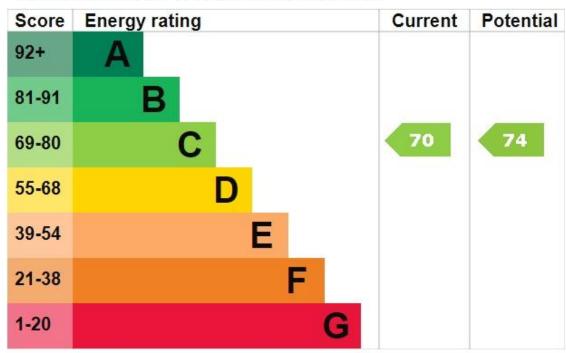

## **Description**

New decoration and carpets

Comfortable living room

Private garden

EPC Rating: C

PROPERTY REFERENCE: 676

2 double bedrooms

Gas central heating

Deposit: A deposit of 5 x weeks rent is payable.

Pets: We regret that pets are not permitted.

Energy Performance Rating: 'C'.

Council Tax: Band 'B'. New Forest District Council (Totton & Eling Area) 1,744.21 for year 2024 / 2025.