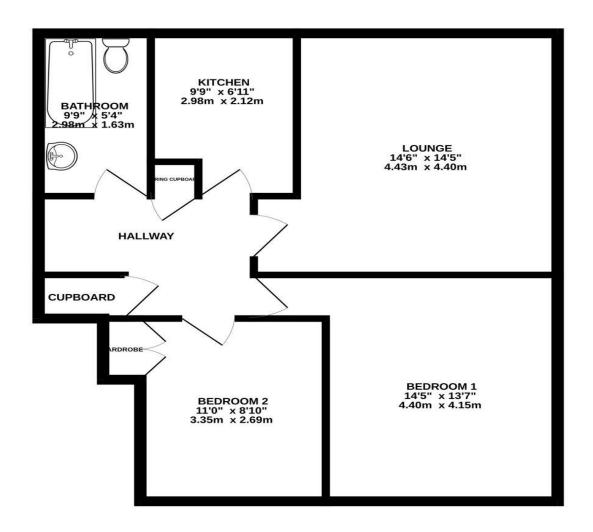

## **Accommodation Comprises:**

Entrance Hallway With doors to all rooms.

Bathroom: 8.56' x 5.25' (2.61m x 1.60m)

Modern suite with electric shower over the bath.

Kitchen: 9.74' x 6.96' (2.97m x 2.12m)

Modern fitted kitchen with integral oven, hob and extractor hood.

Living/Dining Room: 14.50' x 12.43' (4.42m x 3.79m)

Good-size room overlooking the rear garden.

Bedroom 1: 13.62' x 11.02' (4.15m x 3.36m)

Double-sized bedroom.

Bedroom 2: 10.50' x 8.83' (3.20m x 2.69m)

Double-sized bedroom.

Garden

Private and enclosed rear garden.

Parking, on-road parking only.

Garage

Single garage in adjacent block with metal up and over door.

## GROUND FLOOR 648 sq.ft. (60.2 sq.m.) approx.

Certificate Number: 0380-2391-8150-2492-5631

https://find-energy-certificate.digital.communities.gov.uk/energy-certificate/0380-2391-8150-2492-5631

1, Salisbury Road Arcade, Totton SOUTHAMPTON, SO40 3SG