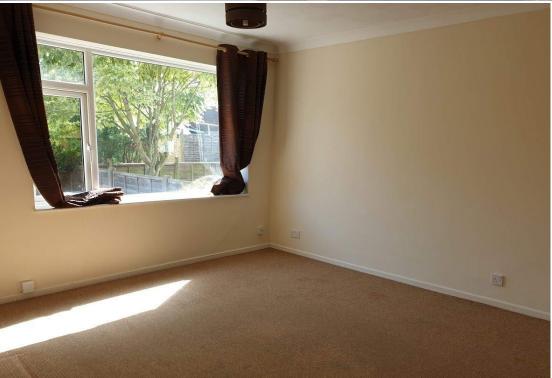

Living/Dining Room: 14.50' x 12.43' (4.42m x 3.79m)

Good-size room overlooking the rear garden.

Bedroom 1: 13.62' x 11.02' (4.15m x 3.36m)

Double-sized bedroom.

Bedroom 2: 10.50' x 8.83' (3.20m x 2.69m)

Double-sized bedroom.