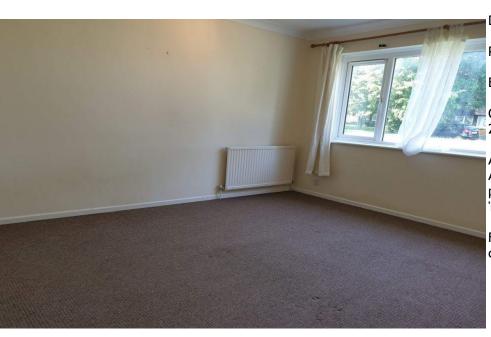

Living/Dining Room: 14.50' x 12.43' (4.42m x 3.79m)

Good-size room overlooking the rear garden.

Bedroom 1: 13.62' x 11.02' (4.15m x 3.36m)

Double-sized bedroom.

Bedroom 2: 10.50' x 8.83' (3.20m x 2.69m)

Double-sized bedroom.